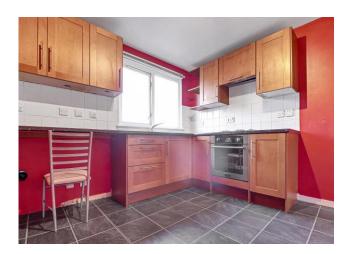

#### **Kitchen** 10′ 1″ x 9′ 5″ (3.07m x 2.87m)

Fitted with a wide range of cherry wood effect base and wall mounted units and co-ordinating worktop with crisp white splash back tiling to walls. Space for a small table and chairs for enjoying family meals. Vinyl flooring. Window to front.