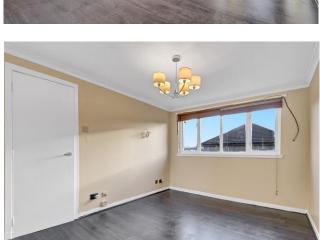

#### **Lounge** 14' 2" x 10' 2" (4.31m x 3.10m)

Bright, well-proportioned lounge with window to rear. Decorated in fresh neutral tones with a contrasting dark laminate flooring. Door gives access to the kitchen.