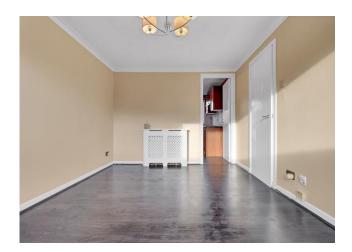

#### **Lounge** 14' 2" x 10' 2" (4.31m x 3.10m)

Bright, well-proportioned lounge with window to rear. Decorated in fresh neutral tones with a contrasting dark laminate flooring. Door gives access to the kitchen.