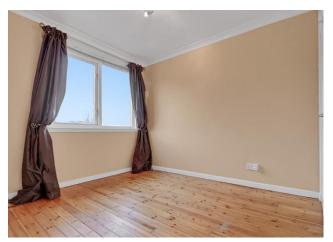

#### **Bedroom 1** 11' 10" x 9' 1" (3.60m x 2.77m)

Generous double bedroom with fitted wardrobes to one wall and ample space for free-standing bedroom furniture. Neutral walls and wooden floor boards finish the look.

#### **Bedroom 2 (inc wardrobes)** 15' 2" x 7' 10" (4.62m x 2.39m)

Second double bedroom again with fitted wardrobes. Ample space for additional bedroom furniture. Window to rear.