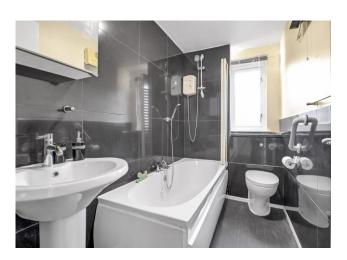

#### **Family Bathroom** 8' 8" x 4' 8" (2.64m x 1.42m)

Completing the accommodation is the family bathroom with white three-piece suite comprising of w.c, sink and bath with shower incorporated above. Black splash back tiling to walls and vinyl flooring. Window to front.