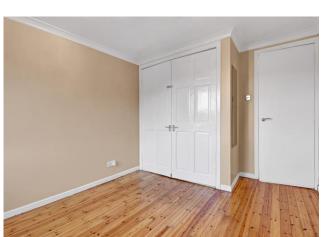

#### **Bedroom 1** 11' 10" x 9' 1" (3.60m x 2.77m)

Generous double bedroom with fitted wardrobes to one wall and ample space for free-standing bedroom furniture. Neutral walls and wooden floor boards finish the look.

#### **Bedroom 2 (inc wardrobes)** 15' 2" x 7' 10" (4.62m x 2.39m)

Second double bedroom again with fitted wardrobes. Ample space for additional bedroom furniture. Window to rear.