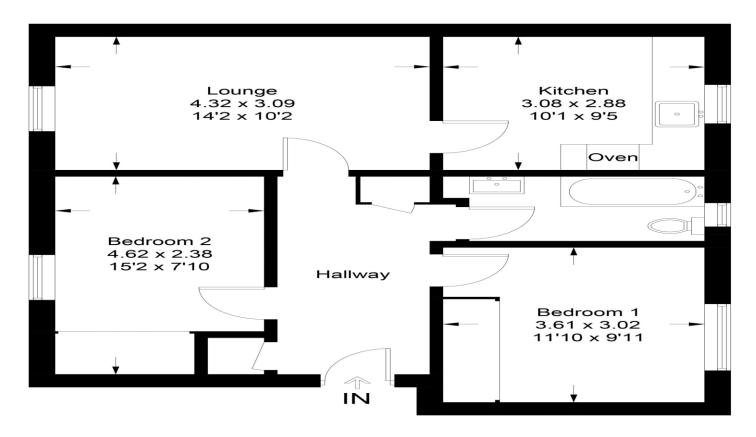

#### 2B Leven Walk, Livingston

Approximate Gross Internal Area = 60.6 sq m / 652 sq ft