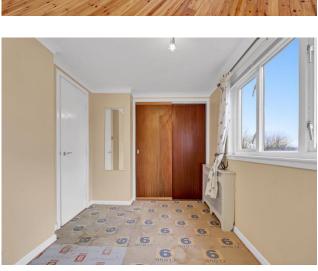

#### **Bedroom 2 (inc wardrobes)** 15' 2" x 7' 10" (4.62m x 2.39m)

Second double bedroom again with fitted wardrobes. Ample space for additional bedroom furniture. Window to rear.