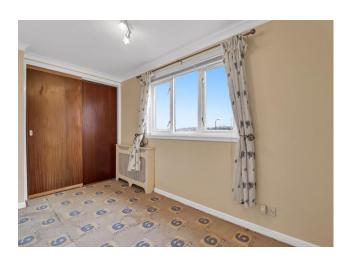

#### **Bedroom 2 (inc wardrobes)** 15' 2" x 7' 10" (4.62m x 2.39m)

Second double bedroom again with fitted wardrobes. Ample space for additional bedroom furniture. Window to rear.