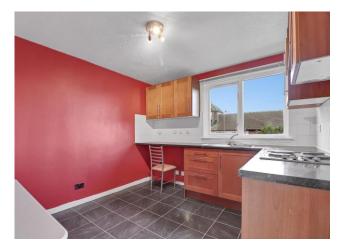

#### **Kitchen** 10′ 1″ x 9′ 5″ (3.07m x 2.87m)

Fitted with a wide range of cherry wood effect base and wall mounted units and co-ordinating worktop with crisp white splash back tiling to walls. Space for a small table and chairs for enjoying family meals. Vinyl flooring. Window to front.