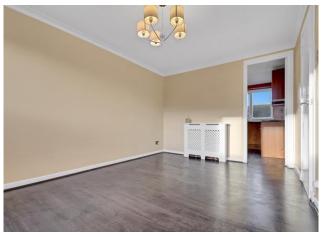

#### **Lounge** 14' 2" x 10' 2" (4.31m x 3.10m)

Bright, well-proportioned lounge with window to rear. Decorated in fresh neutral tones with a contrasting dark laminate flooring. Door gives access to the kitchen.